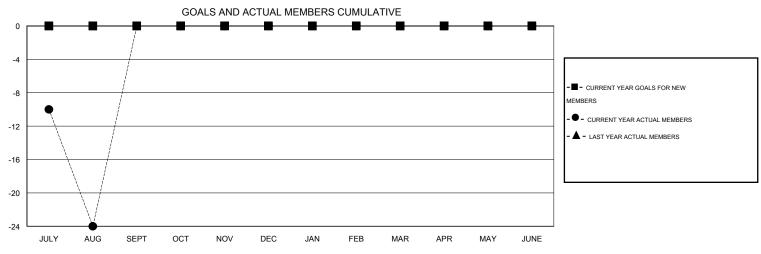

## District 17 N

Results as of: 8/31/2014

LOCATION KANSAS GMT CA 1

|               |                  | Clubs               |                            |                             | Members               |                    |                            |                              |                             |  |
|---------------|------------------|---------------------|----------------------------|-----------------------------|-----------------------|--------------------|----------------------------|------------------------------|-----------------------------|--|
|               | RESU             | LTS FOR 2014-2015   |                            |                             | RESULTS FOR 2014-2015 |                    |                            |                              |                             |  |
| QUARTER       | NEW CLUB<br>GOAL | ACTUAL NEW<br>CLUBS | ACTUAL<br>DROPPED<br>CLUBS | ACTUAL NET<br>GAIN/<br>LOSS | QUARTER               | NEW MEMBER<br>GOAL | ACTUAL TOTAL MEMBERS ADDED | ACTUAL<br>DROPPED<br>MEMBERS | ACTUAL NET<br>GAIN/<br>LOSS |  |
| JULY/AUG/SEPT | 0                | 0                   | 0                          | 0                           | JULY/AUG/SEPT         | 0                  | 22                         | 46                           | -24                         |  |
| OCT/NOV/DEC   | 0                | 0                   | 0                          | 0                           | OCT/NOV/DEC           | 0                  | 0                          | 0                            | 0                           |  |
| JAN/FEB/MAR   | 0                | 0                   | 0                          | 0                           | JAN/FEB/MAR           | 0                  | 0                          | 0                            | 0                           |  |
| APR/MAY/JUNE  | 0                | 0                   | 0                          | 0                           | APR/MAY/JUNE          | 0                  | 0                          | 0                            | 0                           |  |

## GOALS AND ACTUAL NEW CLUBS CUMULATIVE

| DROPPED CLUBS: 0 |    | 13 CLUBS OF 86 ADDED 1 OR MORE<br>NEW MEMBERS | GENDER DISTRIBUTION  MALE 1,476 (76.00%) |              |     |
|------------------|----|-----------------------------------------------|------------------------------------------|--------------|-----|
| DROPPED MEMBERS  |    |                                               | FEMALE                                   | 466 (24.00%) |     |
| DECEASED         | 5  | CLICK HERE FOR HEALTH                         |                                          |              | 350 |
| CLUB CANCELLED 0 |    | ASSESSMENT DATA                               | FAMILY UNIT MEMBERS                      |              |     |
| OTHER            | 41 |                                               | HEAD OF HOUSEHOLD                        |              | 171 |
| TOTAL            | 46 |                                               | NON-HEAD OF HOUSEHOLD                    |              |     |